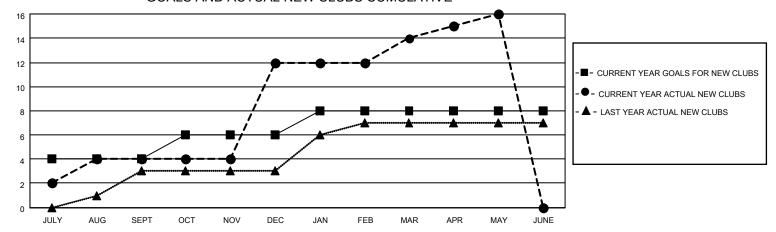

### GOALS AND ACTUAL NEW CLUBS CUMULATIVE

## District 301A2

| Clubs         |               |             |               | Members               |                        |                         |                                                    |  |
|---------------|---------------|-------------|---------------|-----------------------|------------------------|-------------------------|----------------------------------------------------|--|
|               | RESULTS FOR   | R 2020-2021 |               | RESULTS FOR 2020-2021 |                        |                         |                                                    |  |
| QUARTER       | NEW CLUB GOAL | NEW CLUBS   | DROPPED CLUBS | QUARTER MEM           | BER GROWTH NET<br>GOAL | MEMBER GROWTH<br>ACTUAL | DROPPED<br>MEMBERS ACTUAL<br>(including transfers) |  |
| JULY/AUG/SEPT | 4             | 4           | 1             | JULY/AUG/SEPT         | 128                    | 185                     | 163                                                |  |
| OCT/NOV/DEC   | 2             | 8           | 0             | OCT/NOV/DEC           | 40                     | 395                     | 141                                                |  |
| JAN/FEB/MAR   | 2             | 2           | 4             | JAN/FEB/MAR           | 40                     | 136                     | 90                                                 |  |
| APR/MAY/JUNE  | 0             | 2           | 0             | APR/MAY/JUNE          | 10                     | 156                     | 48                                                 |  |