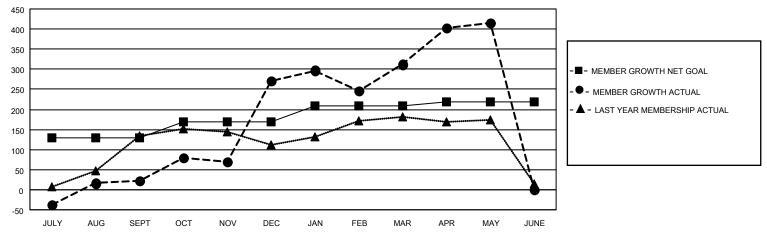

### GOALS AND ACTUAL MEMBERS CUMULATIVE

| DROPPED CLUBS: 5  |     | 76 CLUBS OF 100 ADDED 1 OR MORE<br>NEW MEMBERS | GENDER DISTRIBUTION  MALE 1,677 (51.16%) |                |     |
|-------------------|-----|------------------------------------------------|------------------------------------------|----------------|-----|
| DROPPED MEMBERS   |     |                                                | FEMALE                                   | 1,601 (48.84%) |     |
| DECEASED          | 29  | CLICK HERE FOR CUMULATIVE                      | TOTAL FAMILY UNIT MEMBERS                |                | 977 |
| CLUB CANCELLED 64 |     | MEMBERSHIP DATA                                | FAMILY MEMBERO BAYING HALE               |                | 570 |
| OTHER             | 349 |                                                | FAMILY MEMBERS PAYING HALF DUES          |                | 570 |
| TOTAL             | 442 |                                                |                                          |                |     |

## District 301A2

| Clubs         |               |             |               | Members               |                        |                         |                                                    |  |
|---------------|---------------|-------------|---------------|-----------------------|------------------------|-------------------------|----------------------------------------------------|--|
|               | RESULTS FOR   | R 2020-2021 |               | RESULTS FOR 2020-2021 |                        |                         |                                                    |  |
| QUARTER       | NEW CLUB GOAL | NEW CLUBS   | DROPPED CLUBS | QUARTER MEM           | BER GROWTH NET<br>GOAL | MEMBER GROWTH<br>ACTUAL | DROPPED<br>MEMBERS ACTUAL<br>(including transfers) |  |
| JULY/AUG/SEPT | 4             | 4           | 1             | JULY/AUG/SEPT         | 128                    | 185                     | 163                                                |  |
| OCT/NOV/DEC   | 2             | 8           | 0             | OCT/NOV/DEC           | 40                     | 395                     | 141                                                |  |
| JAN/FEB/MAR   | 2             | 2           | 4             | JAN/FEB/MAR           | 40                     | 136                     | 90                                                 |  |
| APR/MAY/JUNE  | 0             | 2           | 0             | APR/MAY/JUNE          | 10                     | 156                     | 48                                                 |  |